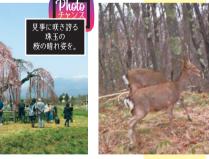

## 自然郷に棲む生き物た

残雪の八ヶ岳、南アルプス、富 バードウオッチングに最適な八々 生豆から炒ってお好みの焙 士山をバックに咲く桜。設定日 岳の春<mark>を、講師の先生</mark>と観察。

煎度合いに仕上げます。自分 に一番きれいにご覧いただけ お持ちの方は双眼鏡、鳥類・草 花の図鑑をご用意ください

3月29日(日) 5月4日(月·祝)·6日(水·振休) 4月5日(日)・12日(日) 午前8時30分ロッジ発 →桜の名所をご案内