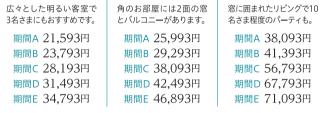

期間A 17.193円

期間B 18,293円

期間 C 20,493円

期間D 23,793円

中庭が望めます。

※1室1名さま・3名さまご利用および、ほかのお部屋タイプのご利用料金は別紙[ご宿泊プラン料金表]をご覧ください。 ※北館クラシカルは3名さまのご利用はできません。

お食事つきご宿泊プランでのご夕食は、下記もお選びいただけます。 ● [メインダイニング ル・プラトー] シェフディナー追加料金7.260円 ●[メインダイニング ル・プラトー]シェフディナー ライトポーション追加料金4.235円