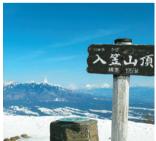

追加 お1人さま600円

※前日午後6時までにお申し込みくださ

い。定員になり次第締め切らせていたた

満月近い月明かりのフィール 八ヶ岳・富士山・3アルプスが一 ドをスノーシューで歩きます。 望できる入笠山頂上(1,955m) 寒さの中でこそ感じられる自 然の美しさを堪能。

1月13日(月·祝)、2月23日(日·祝) 1月13日(月·祝)、2月22日(土)

自然観察指導員が北原地区約

2キロの林間コースで、バードウ